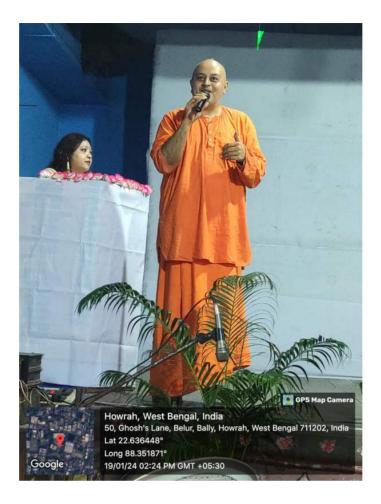

oned contact number:

Dr. Soma Das(8910064803)

Prof. Amreeta Ghosh (7980116781)

Registered students will get a certificate for participating in the programme.





## **Brochure:**





## **Programme List:**

## ওঠো জাগো National Youth Day 2024

## 19/1/2024 PROGRAM INDEX

1. LIGHTING UP CANDLES (Diya)

2. WELCOME SONG

3. PRINCIPAL'S SPEECH (LALBABA COLLEGE)

4. PRINCIPAL'S SPEECH (NABA BALLYGUNGE MAHAVIDYALAYA)

5. RESPECTED MAHARAJ'S SPEECH

6. DANCE PERFORMANCE (ANUSHREE KUNDU AND PRIYANKA DUTTA)

7. SONG (BIJALI BHUIYA AND SUBHRAJEET KOYAL)

8. ESSAY RECITATION (SUBHRAJEET KOYAL AND BARSHA MONDAL)

9. DANCE PERFORMANCE (ISHA MALIK)

**10. SONG PERFORMANCE (DEBAPRIYA OJHA)** 

11. ESSAY RECITATION (BIJULI BHUIYA AND RUBY MAJUMDAR)





# Photograph of Inaugural Ceremony:



















# Photograph of Dance Drama:









## Photograph of Participants:







## Photograph of Certificate Distribution:







## Signature sheet of Teachers:

## LALBABA COLLEGE

National Youth Day 2024 Organised by Lalbaba College Cultural Sub-Committee Day & Date: Tuesday, 19<sup>th</sup> January 2024; Time: 1.30 p.m. Venue: Lalbaba College Auditorium

## NABA BALLYGUNGE MAHAVIDYALAYA

### **TEACHER'S ATTENDANCE**

| SERIAL<br>NO. | NAME             | DEPARTMENT            | SIGNATURE      | REMARKS |
|---------------|------------------|-----------------------|----------------|---------|
| 1             | Ganosor 1040     | -Graphis, was antinos | ng satanas / a |         |
| 2             |                  | -                     | 1 1 1          |         |
| 8.            | S