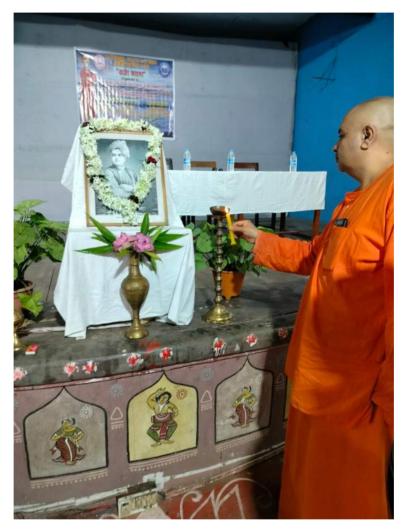

elow mentioned contact number:

Dr. Soma Das(8910064803)

Prof. Amreeta Ghosh (7980116781)

Registered students will get a certificate for participating in the programme.





## **Brochure:**





## **Programme List:**

## ওঠো জাগো National Youth Day 2024

## 19/1/2024 PROGRAM INDEX

1. LIGHTING UP CANDLES (Diya)

2. WELCOME SONG

3. PRINCIPAL'S SPEECH (LALBABA COLLEGE)

4. PRINCIPAL'S SPEECH (NABA BALLYGUNGE MAHAVIDYALAYA)

5. RESPECTED MAHARAJ'S SPEECH

6. DANCE PERFORMANCE (ANUSHREE KUNDU AND PRIYANKA DUTTA)

7. SONG (BIJALI BHUIYA AND SUBHRAJEET KOYAL)

8. ESSAY RECITATION (SUBHRAJEET KOYAL AND BARSHA MONDAL)

9. DANCE PERFORMANCE (ISHA MALIK)

**10. SONG PERFORMANCE (DEBAPRIYA OJHA)** 

11. ESSAY RECITATION (BIJULI BHUIYA AND RUBY MAJUMDAR)





# Photograph of Inaugural Ceremony:



















# Photograph of Dance Drama:









## Photograph of Participants:







## Photograph of Certificate Distribution:







## Signature sheet of Teachers:

## LALBABA COLLEGE

National Youth Day 2024 Organised by Lalbaba College Cultural Sub-Committee Day & Date: Tuesday, 19<sup>th</sup> January 2024; Time: 1.30 p.m. Venue: Lalbaba College Auditorium

## NABA BALLYGUNGE MAHAVIDYALAYA

### **TEACHER'S ATTENDANCE**

| SERIAL<br>NO. | NAME             | DEPARTMENT            | SIGNATURE      | REMARKS |
|---------------|------------------|-----------------------|----------------|---------|
| 1             | Ganosor 1040     | -Graphis, was antinos | ng satanas / a |         |
| 2             |                  | -                     | 1 1 1          |         |
| 8.