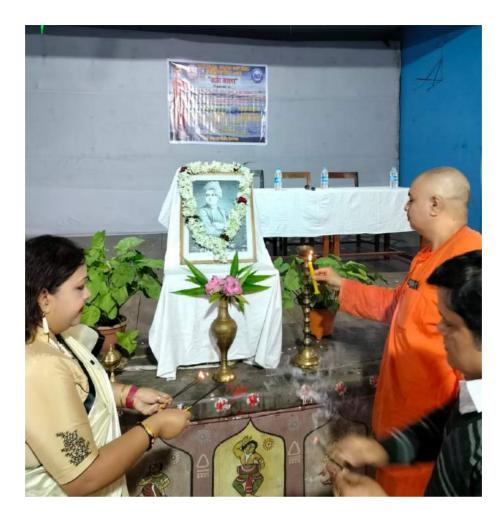

mentioned contact number:

Dr. Soma Das(8910064803)

Prof. Amreeta Ghosh (7980116781)

Registered students will get a certificate for participating in the programme.





## **Brochure:**





## **Programme List:**

## ওঠো জাগো National Youth Day 2024

## 19/1/2024 PROGRAM INDEX

1. LIGHTING UP CANDLES (Diya)

2. WELCOME SONG

3. PRINCIPAL'S SPEECH (LALBABA COLLEGE)

4. PRINCIPAL'S SPEECH (NABA BALLYGUNGE MAHAVIDYALAYA)

5. RESPECTED MAHARAJ'S SPEECH

6. DANCE PERFORMANCE (ANUSHREE KUNDU AND PRIYANKA DUTTA)

7. SONG (BIJALI BHUIYA AND SUBHRAJEET KOYAL)

8. ESSAY RECITATION (SUBHRAJEET KOYAL AND BARSHA MONDAL)

9. DANCE PERFORMANCE (ISHA MALIK)

**10. SONG PERFORMANCE (DEBAPRIYA OJHA)** 

11. ESSAY RECITATION (BIJULI BHUIYA AND RUBY MAJUMDAR)





# Photograph of Inaugural Ceremony:



















# Photograph of Dance Drama:









## Photograph of Participants:







## Photograph of Certificate Distribution:







## Signature sheet of Teachers:

## LALBABA COLLEGE

National Youth Day 2024 Organised by Lalbaba College Cultural Sub-Committee Day & Date: Tuesday, 19<sup>th</sup> January 2024; Time: 1.30 p.m. Venue: Lalbaba College Auditorium

## NABA BALLYGUNGE MAHAVIDYALAYA

### **TEACHER'S ATTENDANCE**

| SERIAL<br>NO. | NAME             | DEPARTMENT            | SIGNATURE      | REMARKS |
|---------------|------------------|-----------------------|----------------|---------|
| 1             | Ganosor 1040     | -Graphis, was antinos | ng satanas / a |         |
| 2             |                  | -                     | 1 1 1          |         |
| 8.