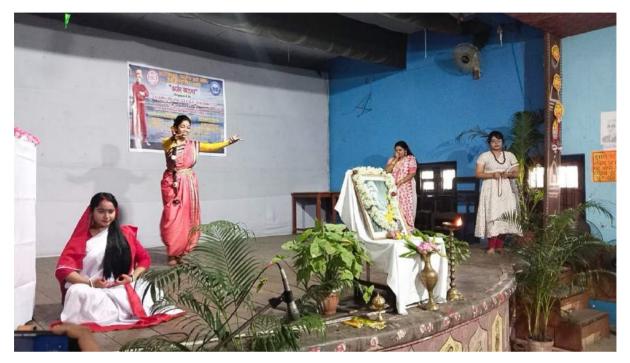

0064803)

Prof. Amreeta Ghosh (7980116781)

Registered students will get a certificate for participating in the programme.





## **Brochure:**





## **Programme List:**

## ওঠো জাগো National Youth Day 2024

## 19/1/2024 PROGRAM INDEX

1. LIGHTING UP CANDLES (Diya)

2. WELCOME SONG

3. PRINCIPAL'S SPEECH (LALBABA COLLEGE)

4. PRINCIPAL'S SPEECH (NABA BALLYGUNGE MAHAVIDYALAYA)

5. RESPECTED MAHARAJ'S SPEECH

6. DANCE PERFORMANCE (ANUSHREE KUNDU AND PRIYANKA DUTTA)

7. SONG (BIJALI BHUIYA AND SUBHRAJEET KOYAL)

8. ESSAY RECITATION (SUBHRAJEET KOYAL AND BARSHA MONDAL)

9. DANCE PERFORMANCE (ISHA MALIK)

**10. SONG PERFORMANCE (DEBAPRIYA OJHA)** 

11. ESSAY RECITATION (BIJULI BHUIYA AND RUBY MAJUMDAR)





# Photograph of Inaugural Ceremony:



















# Photograph of Dance Drama:









## Photograph of Participants:







## Photograph of Certificate Distribution:







## Signature sheet of Teachers:

## LALBABA COLLEGE

National Youth Day 2024 Organised by Lalbaba College Cultural Sub-Committee Day & Date: Tuesday, 19<sup>th</sup> January 2024; Time: 1.30 p.m. Venue: Lalbaba College Auditorium

## NABA BALLYGUNGE MAHAVIDYALAYA

### **TEACHER'S ATTENDANCE**

| SERIAL<br>NO. | NAME             | DEPARTMENT            | SIGNATURE      | REMARKS |
|---------------|------------------|-----------------------|----------------|---------|
| 1             | Ganosor 1040     | -Graphis, was antinos | ng satanas / a |         |
| 2             |                  | -                     | 1 1 1          |         |
| 8.            | Sulla Biswas     | Benyali