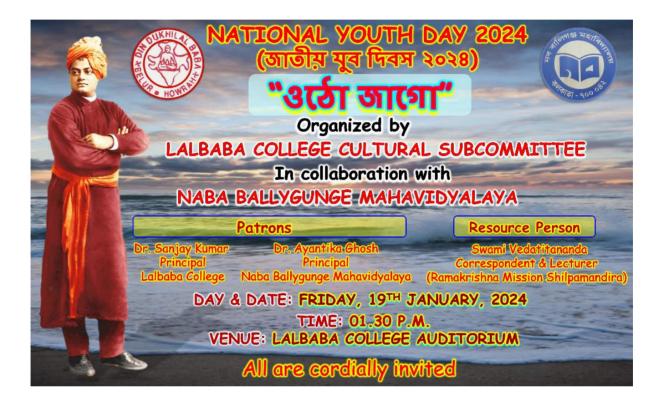

## **Report of "National Youth Day 2024"**

Title of the Event: "ওঠো জাগো"

Organised by: Cultural subcommittee, Lalbaba College & Naba Ballygunge Mahavidyalaya

Date: 19/01/2024

Venue: Sarat Sava griha (Lalbaba College Auditorium)

Time: 1:30 p:m

**Duration: 2 hrs** 

**Objective:** 

1)The main objective of celebrating National Youth Day 2024 is to honour the birthday of Swami Vivekananda, one of India's greatest spiritual and social leaders.

2)"Arise, Awake, and Realise the Power You Hold" was the theme for National Youth Day 2024 and the

programme was intended to motivate the students by spreading the ideas of the Swami Vivekananda and to encourage them for building better future.

## ওঠো জাগো National Youth Day 2024

## 19/1/2024 PROGRAM INDEX

1. LIGHTING UP CANDLES (Diya)

2. WELCOME SONG

3. PRINCIPAL'S SPEECH (LALBABA COLLEGE)

4. PRINCIPAL'S SPEECH (NABA BALLYGUNGE MAHAVIDYALAYA)

5. RESPECTED MAHARAJ'S SPEECH

6. DANCE PERFORMANCE (ANUSHREE KUNDU AND PRIYANKA DUTTA)

7. SONG (BIJALI BHUIYA AND SUBHRAJEET KOYAL)

8. ESSAY RECITATION (SUBHRAJEET KOYAL AND BARSHA MONDAL)

9. DANCE PERFORMANCE (ISHA MALIK)

**10. SONG PERFORMANCE (DEBAPRIYA OJHA)** 

11. ESSAY RECITATION (BIJULI BHUIYA AND RUBY MAJUMDAR)

## LALBABA COLLEGE

National Youth Day 2024 Organised by Lalbaba College Cultural Sub-Committee Day & Date: Tuesday, 19<sup>th</sup> January 2024; Time: 1.30 p.m. Venue: Lalbaba College Auditorium