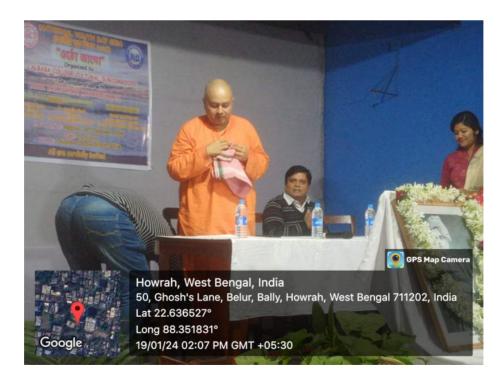

entioned contact number:

Dr. Soma Das(8910064803)

Prof. Amreeta Ghosh (7980116781)

Registered students will get a certificate for participating in the programme.





## **Brochure:**





## **Programme List:**

## ওঠো জাগো National Youth Day 2024

## 19/1/2024 PROGRAM INDEX

1. LIGHTING UP CANDLES (Diya)

2. WELCOME SONG

3. PRINCIPAL'S SPEECH (LALBABA COLLEGE)

4. PRINCIPAL'S SPEECH (NABA BALLYGUNGE MAHAVIDYALAYA)

5. RESPECTED MAHARAJ'S SPEECH

6. DANCE PERFORMANCE (ANUSHREE KUNDU AND PRIYANKA DUTTA)

7. SONG (BIJALI BHUIYA AND SUBHRAJEET KOYAL)

8. ESSAY RECITATION (SUBHRAJEET KOYAL AND BARSHA MONDAL)

9. DANCE PERFORMANCE (ISHA MALIK)

**10. SONG PERFORMANCE (DEBAPRIYA OJHA)** 

11. ESSAY RECITATION (BIJULI BHUIYA AND RUBY MAJUMDAR)





# Photograph of Inaugural Ceremony:



















# Photograph of Dance Drama:









## Photograph of Participants:







## Photograph of Certificate Distribution:







## Signature sheet of Teachers:

## LALBABA COLLEGE

National Youth Day 2024 Organised by Lalbaba College Cultural Sub-Committee Day & Date: Tuesday, 19<sup>th</sup> January 2024; Time: 1.30 p.m. Venue: Lalbaba College Auditorium

## NABA BALLYGUNGE MAHAVIDYALAYA

### **TEACHER'S ATTENDANCE**

| SERIAL<br>NO. | NAME             | DEPARTMENT            | SIGNATURE      | REMARKS |
|---------------|------------------|-----------------------|----------------|---------|
| 1             | Ganosor 1040     | -Graphis, was antinos | ng satanas / a |         |
| 2             |                  | -                     | 1 1 1          |         |
| 8.