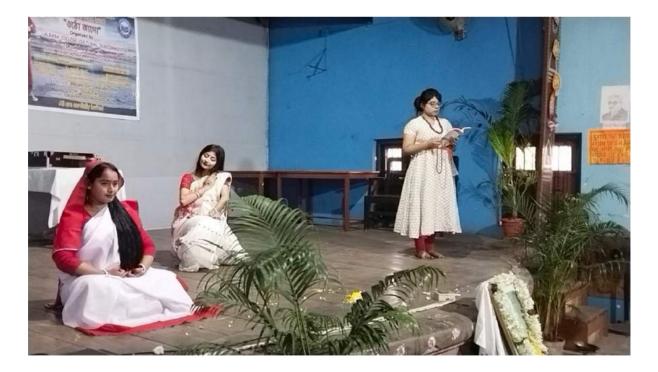

64803)

Prof. Amreeta Ghosh (7980116781)

Registered students will get a certificate for participating in the programme.





## **Brochure:**





## **Programme List:**

## ওঠো জাগো National Youth Day 2024

## 19/1/2024 PROGRAM INDEX

1. LIGHTING UP CANDLES (Diya)

2. WELCOME SONG

3. PRINCIPAL'S SPEECH (LALBABA COLLEGE)

4. PRINCIPAL'S SPEECH (NABA BALLYGUNGE MAHAVIDYALAYA)

5. RESPECTED MAHARAJ'S SPEECH

6. DANCE PERFORMANCE (ANUSHREE KUNDU AND PRIYANKA DUTTA)

7. SONG (BIJALI BHUIYA AND SUBHRAJEET KOYAL)

8. ESSAY RECITATION (SUBHRAJEET KOYAL AND BARSHA MONDAL)

9. DANCE PERFORMANCE (ISHA MALIK)

**10. SONG PERFORMANCE (DEBAPRIYA OJHA)** 

11. ESSAY RECITATION (BIJULI BHUIYA AND RUBY MAJUMDAR)





# Photograph of Inaugural Ceremony:



















# Photograph of Dance Drama:









## Photograph of Participants:







## Photograph of Certificate Distribution:







## Signature sheet of Teachers:

## LALBABA COLLEGE

National Youth Day 2024 Organised by Lalbaba College Cultural Sub-Committee Day & Date: Tuesday, 19<sup>th</sup> January 2024; Time: 1.30 p.m. Venue: Lalbaba College Auditorium

## NABA BALLYGUNGE MAHAVIDYALAYA

### **TEACHER'S ATTENDANCE**

| SERIAL<br>NO. | NAME             | DEPARTMENT            | SIGNATURE      | REMARKS |
|---------------|------------------|-----------------------|----------------|---------|
| 1             | Ganosor 1040     | -Graphis, was antinos | ng satanas / a |         |
| 2             |                  | -                     | 1 1 1          |         |
| 8.            | Sulla Biswas     | Benyali