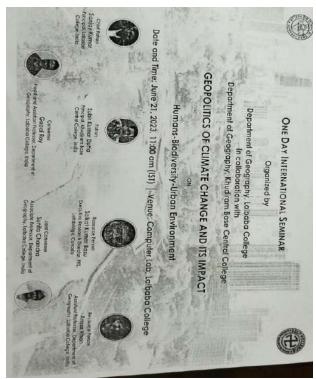

al seminar as representative by principal of that collaborative college. The seminar, efficiently conducted by Dr. Sunita Chandra, concluded with a vote of thanks by Prof. Rituparna Biswas, marking the successful culmination of an intellectually stimulating event. The seminar witnessed active participation from 37 students, 13 teachers, principals, resource persons, the co-coordinator of the NAAC committee, and departmental staff members, reflecting widespread interest and engagement in addressing the challenges posed by climate change. Overall, the seminar served as a platform for fostering dialogue, raising awareness, and catalyzing action towards combating the complex issue of climate change on a global scale.

Principal EGE

ALBABA COLLEGE

177. G. Road, Baluman

Internal of the Co









Principal EGE

ALBABA COLLEGE

117. G. Road, Baumath

117. Homes of The 202

" Suledan"

|       | REGISTRATION                       | 21/06/2023 (10 .0   | Fhone /410