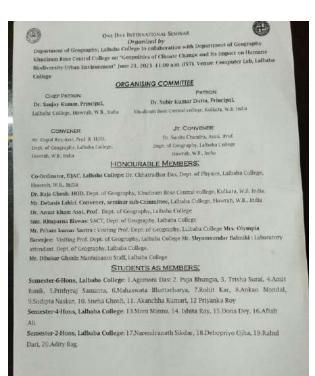

onal seminar as representative by principal of that collaborative college. The seminar, efficiently conducted by Dr. Sunita Chandra, concluded with a vote of thanks by Prof. Rituparna Biswas, marking the successful culmination of an intellectually stimulating event. The seminar witnessed active participation from 37 students, 13 teachers, principals, resource persons, the co-coordinator of the NAAC committee, and departmental staff members, reflecting widespread interest and engagement in addressing the challenges posed by climate change. Overall, the seminar served as a platform for fostering dialogue, raising awareness, and catalyzing action towards combating the complex issue of climate change on a global scale.

Principal EGE

ALBABA COLLEGE

177. G. Road, Baluman

Internal of the Co









Principal EGE

ALBABA COLLEGE

117. G. Road, Baumath

117. Homes of The 202

" Suledan"

|       | REGISTRATION                       | 21/06/2023 (10 .0   | Fhone /410