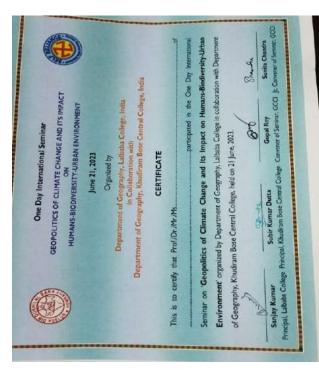

लालवावा कल्लिफ, विलुष, राउँषा, वाश्ला विखाश धर्वाश धिर्मित्रश्रूत कल्लिफ, धिर्मित्रश्रूत, कलकाज,वाश्ला विखाशत योथ जायाजात त्ववि भ्रगाप्त, जालाहना हक्र, সाश्कृिक जनुष्ठान अवश प्रयाल प्रज्ञिका भ्रकाम

বিষয়: 'আমার রবীন্দ্রনাথ'