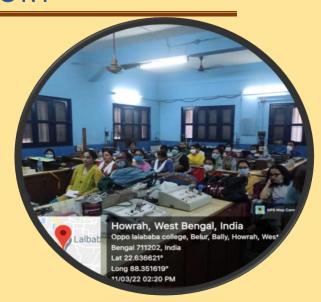

# WORKSHOP *Organized by* IQAC, LALBABA COLLEGE

11<sup>th</sup> March, 2022

The Internal Quality Assurance Cell (IQAC) of Lalbaba College organized a Workshop-cum-Induction Programme for teachers of Lalbaba College on "" at Lalbaba College on 11<sup>th</sup> March, 2022. The Principal of Lalbaba College, Dr. Sanjay Kumar and Dr. Chhatradhar Das, IQAC Coordinator were the chief patrons of this initiative.

Prof. Biswajit Goswami began sharing screen in first half of the workshop. The audience learnt the history of Blooms Taxonomy which was adopted after 2010. Before that Harvard style was followed in India. In 2015 Bloom's Taxonomy was revised. He opined that it gave shape to pedagogy adopted in teaching whose aim is to give stimulus to the cognitive process of learning. In the second half, Prof. Suprio Biswas focused on the technical aspects of Bloom's Taxonomy where the audience got to learn how to write the Programme Learning Outcome and Course Learning Outcome. The second part drew to a close with the suggestion to edit the said "outcomes" by using words which are not vague and are easily intelligible. After the completion of the second part, Prof. Nidhi Chowdhary opened the floor for questioning where most of the questions were concerned with "whys" rather than "whats", as to how Bloom's Taxonomy may be applied in teaching. The workshop ended with distributing certificates among the teachers. Altogether 38 participants joined in this workshop.