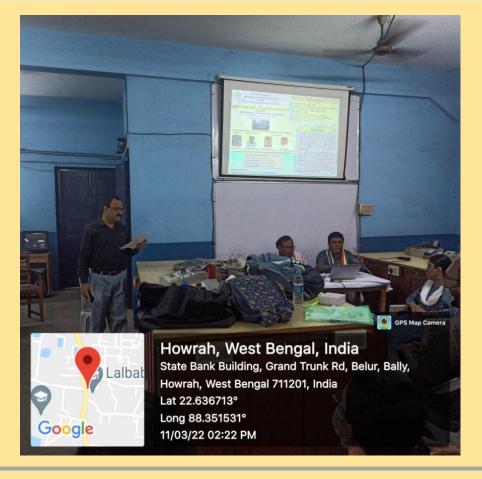

# WORKSHOP *Organized by* IQAC, LALBABA COLLEGE

11<sup>th</sup> March, 2022

The Internal Quality Assurance Cell (IQAC) of Lalbaba College organized a Workshop-cum-Induction Programme for teachers of Lalbaba College on "" at Lalbaba College on 11<sup>th</sup> March, 2022. The Principal of Lalbaba College, Dr. Sanjay Kumar and Dr. Chhatradhar Das, IQAC Coordinator were the chief patrons of this initiative.

The theme of the workshop was "BLOOM'S TAXONOMY IN DESIGN AND ASSESSMENT OF COURSE OUTCOMES". The resource persons for the technical sessions were Prof. Suprio Biswas (Dept. of Education, Lalbaba College) and Prof. Biswajit Goswami (Dept. of Education, Lalbaba College).

Prof. Biswajit Goswami began sharing screen in first half of the workshop. The audience learnt the history of Blooms Taxonomy which was adopted after 2010. Before that Harvard style was followed in India. In 2015 Bloom's Taxonomy was revised. He opined that it gave shape to pedagogy adopted in teaching whose aim is to give stimulus to the cognitive process of learning. In the second half, Prof. Suprio Biswas focused on the technical aspects of Bloom's Taxonomy where the audience got to learn how to write the Programme Learning Outcome and Course Learning Outcome. The second part drew to a close with the suggestion to edit the said "outcomes" by using words which are not vague and are easily intelligible. After the completion of the second part, Prof. Nidhi Chowdhary opened the floor for questioning where most of the questions were concerned with "whys" rather than "whats", as to how Bloom's Taxonomy may be applied in teaching. The workshop ended with distributing certificates among the teachers. Altogether 38 participants joined in this workshop.