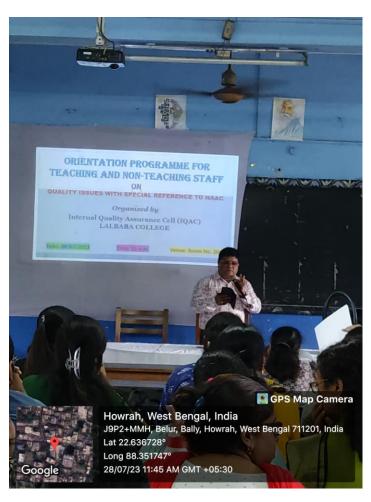

# ORIENTATION PROGRAMME FOR TEACHING AND NON-TEACHING STAFF

### ON

QUALITY ISSUES WITH SPECIAL REFERENCE TO NAAC

Organized by

Internal Quality Assurance Cell (IQAC)
LALBABA COLLEGE

Date: 28/07/2023

Time: 11 a.m.

Venue: Room No. 206

Lalbaba College takes pride in its commitment to academic excellence and continuous improvement. In line with this ethos, the Internal Quality Assurance Cell (IQAC) organized Orientation an Teaching Programme for and Non-Teaching Staff on Quality Issues with Special Reference to NAAC standards. Held on 28th July 2023, this program served as a crucial platform for equipping our Teaching and Non-Teaching staff members with the necessary knowledge and tools to uphold and enhance the quality standards of our institution.

### **Objective:**

The objective of the orientation programme was to familiarize the teaching and non-teaching staff of Lalbaba College with quality issues, particularly with reference to NAAC standards, to enhance the institution's academic and administrative quality.

Led by esteemed speakers including Dr. Sanjay Kumar,

Principal, Dr. Chhatradhar Das, IQAC Coordinator, and Dr. Mala Aditya, NAAC Coordinator, the programme delved into various facets of quality enhancement. Through interactive sessions, informative presentations, and collaborative discussions, participants gained valuable insights and practical strategies to integrate quality measures into their daily roles and responsibilities.