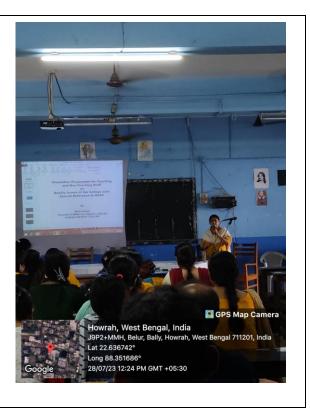

### ON

QUALITY ISSUES WITH SPECIAL REFERENCE TO NAAC

Organized by

Internal Quality Assurance Cell (IQAC)
LALBABA COLLEGE

Date: 28/07/2023

Time: 11 a.m.

Venue: Room No. 206

Lalbaba College takes pride in its commitment to academic excellence and continuous improvement. In line with this ethos, the Internal Quality Assurance Cell (IQAC) organized Orientation an Teaching Programme for and Non-Teaching Staff on Quality Issues with Special Reference to NAAC standards. Held on 28th July 2023, this program served as a crucial platform for equipping our Teaching and Non-Teaching staff members with the necessary knowledge and tools to uphold and enhance the quality standards of our institution.

Led by esteemed speakers including Dr. Sanjay Kumar,

Principal, Dr. Chhatradhar Das, IQAC Coordinator, and Dr. Mala Aditya, NAAC Coordinator, the programme delved into various facets of quality enhancement. Through interactive sessions, informative presentations, and collaborative discussions, participants gained valuable insights and practical strategies to integrate quality measures into their daily roles and responsibilities.

# Details of the Program Presentation:

• **Date:** 28th July 2023

• **Time:** 11 a.m.

• Venue: Room No. 206