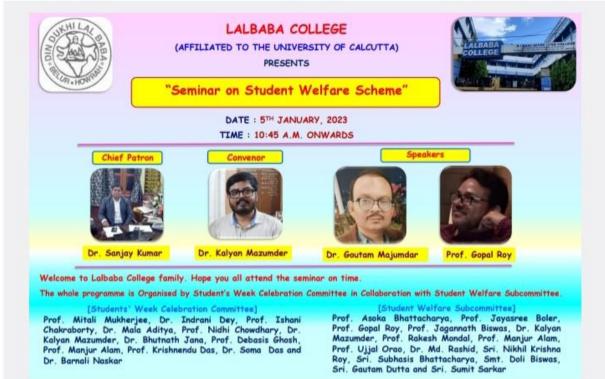

## LALBABA COLLEGE Report Students' Week Celebration 2023

Following the guidelines given by the Higher Education Department, Government of West Bengal Lalbaba College from 02/01/23 to 07/01/23, Students Week 2023 is celebrated by Lalbaba College from 02/01/23 to 07/01/23 through various activities for seven days in view of the official guidelines given by of the West Bengal Government for Students Week Celebration dated 27/12/2023. First, a Students' Week Celebration Committee was formed by the College Authority. Dr. Kalyan Mazumder,Assistant Professor,Department of Bengali was selected as the Convenor of the Students' Week Celebration Committee. The committee registers the names of students willing to participate through WhatsApp groups, Google forms etc.