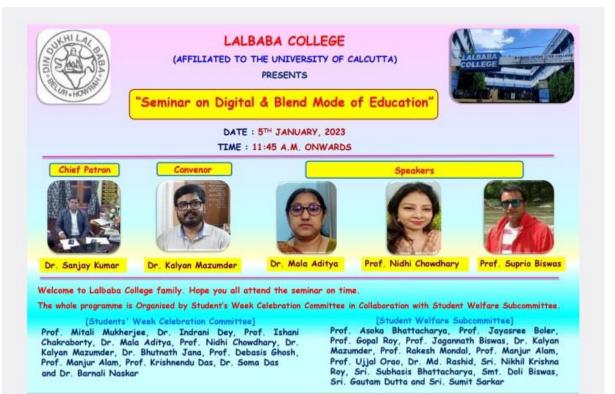

## LALBABA COLLEGE Report Students' Week Celebration 2023

Following the guidelines given by the Higher Education Department, Government of West Bengal Lalbaba College from 02/01/23 to 07/01/23, Students Week 2023 is celebrated by Lalbaba College from 02/01/23 to 07/01/23 through various activities for seven days in view of the official guidelines given by of the West Bengal Government for Students Week Celebration dated 27/12/2023. First, a Students' Week Celebration Committee was formed by the College Authority. Dr. Kalyan Mazumder,Assistant Professor,Department of Bengali was selected as the Convenor of the Students' Week Celebration Committee. The committee registers the names of students willing to participate through WhatsApp groups, Google forms etc.